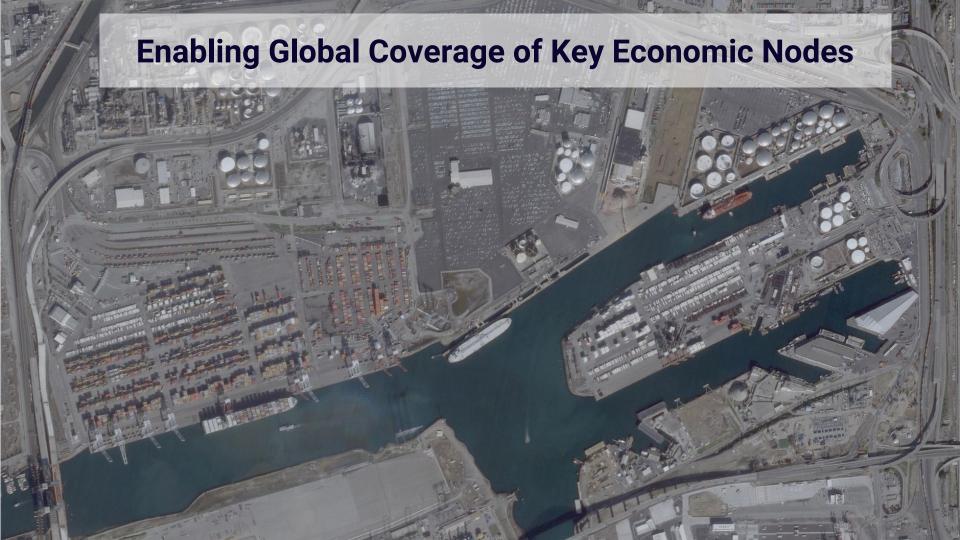

# **Vehicle Detection:**

Port of Long Beach, USA

# **Shipping Containers:**

Port of Long Beach, USA\*