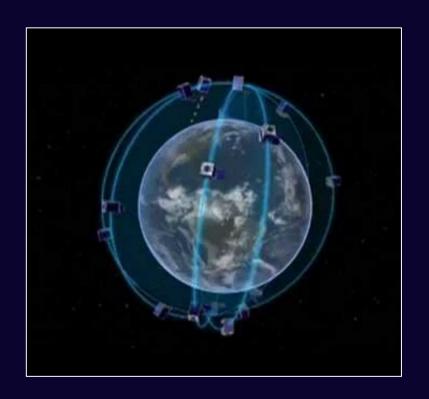

### **Scaling the constellation**

3 satellites in use today (~weekly revisit)

Growing to 10+ by early 2017 (daily revisit)

Next Launch (4 Satellites)
Q3 2016