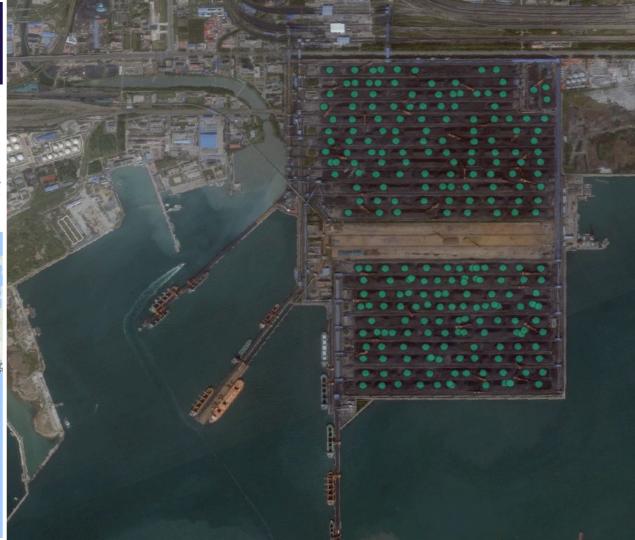

# Creating a unique global data source

**Reliable Data** 



**Accessible Insights** 









Relevant information is extracted from the imagery to create a timely, granular, and trustworthy dataset



in an easy to use web application to explore patterns and enable decision-makers



### **Scaling the constellation**





3 satellites in use today (~weekly revisit)

Growing to 10+ by early 2017 (daily revisit)

Next Launch (4 Satellites)
Q3 2016



# Terra Bella + Google: Economic Insight at scale





Terra Bella aerospace innovation





Google expertise in computer vision, machine learning, analytics, and data storage

# **Vehicle Detection:**

Port of Long Beach, USA





# **Shipping Containers:**

Port of Long Beach, USA\*







# Dry Bulk:

Qinhuangdao, China





## **Crude Oil:**

#### Ras Tanura, Saudi Arabia





# Data from Space to Solve Problems on Earth

#### **Timely**

 Set cadence collections with low latency publishing

#### Granular

 Data available at both the site and tank level for in-depth analysis

#### **Accurate**

 Unbiased, uniform data without reliance on local bureaucracies or variable accounting standards

#### Global

 Unrestricted coverage, anywhere crude is stored in floating lid tanks



# Thank you