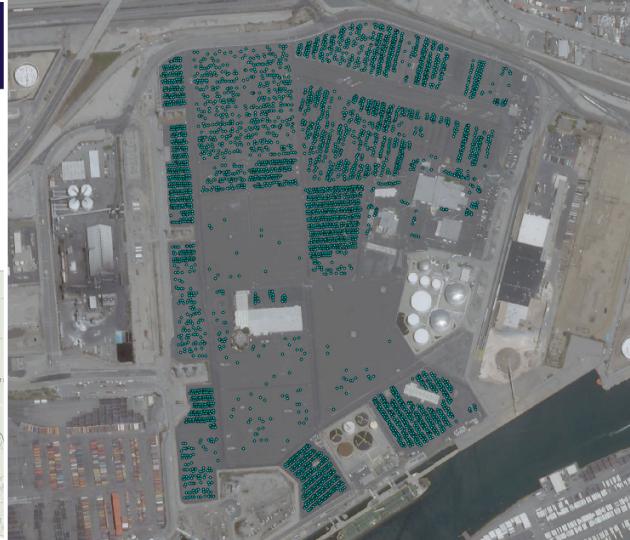

# Creating a unique global data source

**Reliable Data** 



**Accessible Insights** 









Relevant information is extracted from the imagery to create a timely, granular, and trustworthy dataset



in an easy to use web application to explore patterns and enable decision-makers



### **Scaling the constellation**





3 satellites in use today (~weekly revisit)

Growing to 10+ by early 2017 (daily revisit)

Next Launch (4 Satellites)
Q3 2016



# Terra Bella + Google: Economic Insight at scale





Terra Bella aerospace innovation





Google expertise in computer vision, machine learning, analytics, and data storage

# **Vehicle Detection:**

Port of Long Beach, USA





# **Shipping Containers:**

Port of Long Beach, USA\*







# Dry Bulk:

Qinhuangdao, China





## **Crude Oil:**

#### Ras Tanura, Saudi Arabia





# Data from Space to Solve Problems on Earth

#### **Timely**

 Set cadence collections with low latency publishing

#### Granular

 Data available at both the site and tank level for in-depth analysis

#### **Accurate**

 Unbiased, uniform data without reliance on local bureaucracies or variable accounting standards

#### Global

 Unrestricted coverage, anywhere crude is stored in floating lid tanks



# Thank you